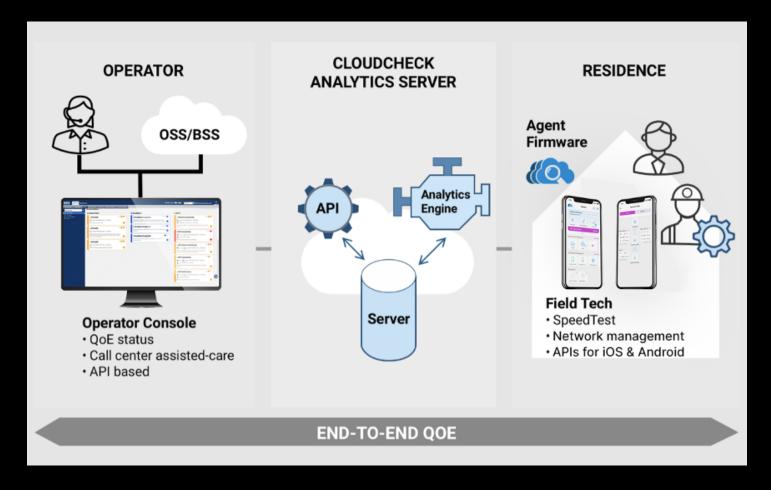

Utilizing a robust API architecture that connects upstream to gateways and downstream to consumer premise equipment, AXON CloudCheck™ utilizes contextual analytics and machine-learning algorithms to proactively optimize subscriber Wi-Fi networks.

AXON CloudCheck™ is a software-only solution to monitor, manage and optimize home Wi-Fi networks for service providers. Its unique layered architecture, composed of a smart agent and a powerful cloud, provides performance and scale.

#### **EXPERT SYSTEM API**

AXON CloudCheck™ provides a rich and complete Southbound and REST Northbound API libraries to enable integration into OSS/BSS systems and customer care workflows.

With AXON CloudCheck<sup>™</sup> software, operators now have the visibility and control they need to ensure a world-class WiFi subscriber experience.

#### AXON CLOUDCHECK™ OPTIMIZATION SERVER

AXON CloudCheck™ Optimization Server utilizes cloud-based machine learning and analytics to evaluate historical and real-time conditions of the WiFi environments to makes automatic, contextual- based optimizations that are ideal for each node on the network.

Status, updates, alerts and recommendations via console APIs or a CloudCheck mobile app help turn call center agents, field techs, and subscribers into WiFi "experts" and provide assisted or self-care.