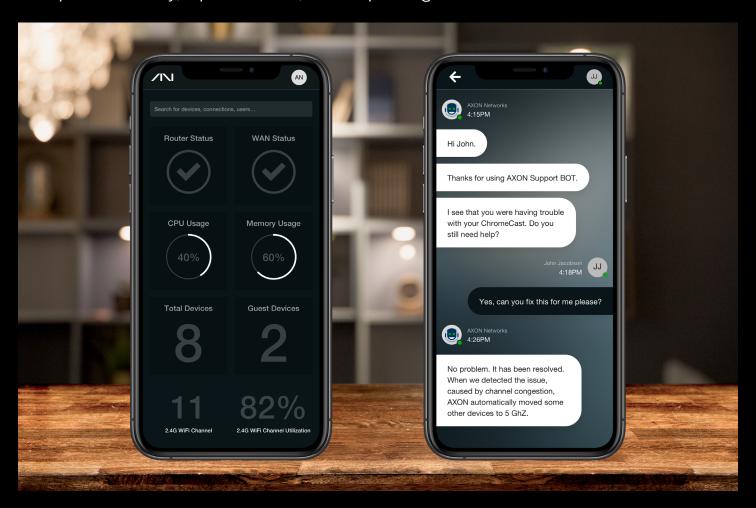

### AXON CloudCheck<sup>™</sup> Home App Provides Wi-Fi Network Visibility For Customer Self-Service

AXON CloudCheck<sup>™</sup> is also the ideal cloud-based solution for CSPs to monitor, manage, and optimize home Wi-Fi networks for their subscribers, supporting the widest-array of consumer premise equipment on the market.

### AXON CloudCheck<sup>™</sup> Provides the Visibility and Control to Ensure World Class Wi-Fi Experience

Status, updates, alerts and recommendations via console APIs or a CloudCheck mobile app help turn call center agents, field techs, and subscribers into WiFi "experts" and provide assisted or self-care.